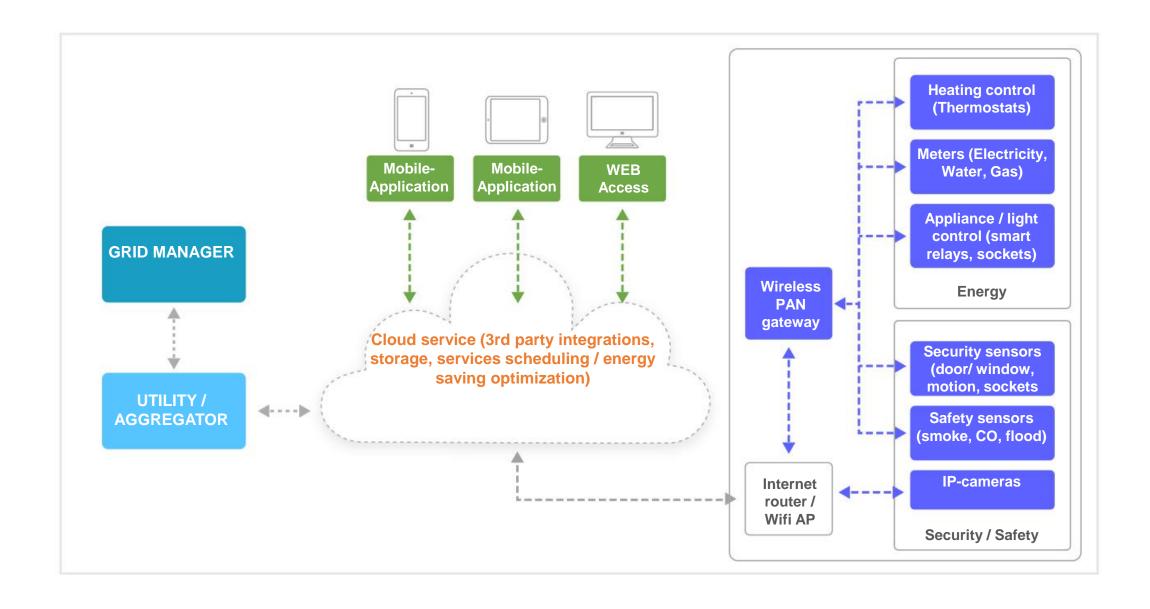

#### **Salusfin Energy Saving Solution**

- Salusfin energy saving approach is based on platform capabilities and better cost awareness
- Dynamic heating management / Demand-Response service covers central heating based on water radiators and direct electricity heating as well as floor heating and water boilers (electric or gas)

#### **Salusfin Security and Safety Solution**

Number of functionalities/components on Security and Safety

#### Salusfin E-vehicle Charging Solution

 Combining controls and optimization with savings up to 40% in charging cost